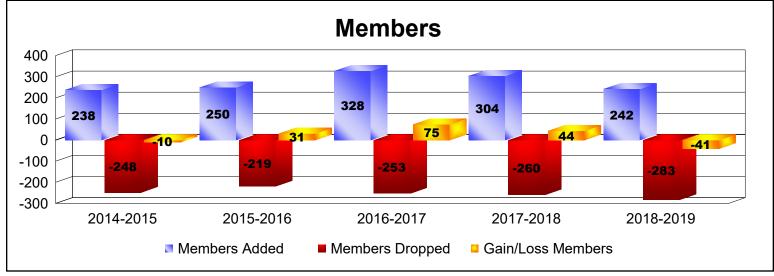

District 108IB1 As of June 2019 Cumulative

| Year      | New<br>Clubs | Dropped<br>Clubs | Gain/<br>Loss<br>Clubs | New<br>Members | Charter<br>Members | Reinstate<br>Members | Transfer<br>Members | Total<br>Member<br>Added | Total<br>Members<br>Dropped | Gain/<br>Loss<br>Members |
|-----------|--------------|------------------|------------------------|----------------|--------------------|----------------------|---------------------|--------------------------|-----------------------------|--------------------------|
| 2014-2015 | 2            | 0                | 2                      | 160            | 45                 | 1                    | 32                  | 238                      | -248                        | -10                      |
| 2015-2016 | 2            | 0                | 2                      | 176            | 64                 | 3                    | 7                   | 250                      | -219                        | 31                       |
| 2016-2017 | 3            | 0                | 3                      | 240            | 72                 | 8                    | 8                   | 328                      | -253                        | 75                       |
| 2017-2018 | 4            | 0                | 4                      | 199            | 89                 | 4                    | 12                  | 304                      | -260                        | 44                       |
| 2018-2019 | 0            | -1               | -1                     | 204            | 6                  | 5                    | 27                  | 242                      | -283                        | -41                      |
| Average   | 2            | 0                | 2                      | 196            | 55                 | 4                    | 17                  | 272                      | -253                        | 20                       |