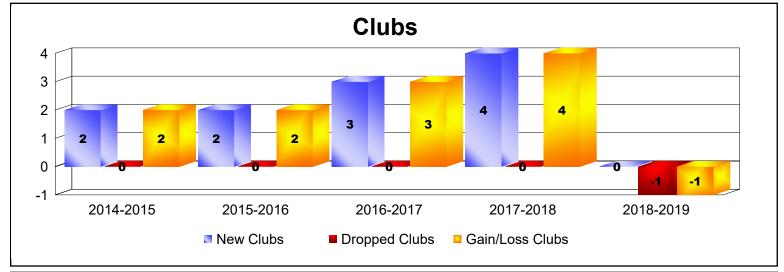

District 108IB1 As of June 2019 Cumulative

| Year      | New<br>Clubs | Dropped<br>Clubs | Gain/<br>Loss<br>Clubs | New<br>Members | Charter<br>Members | Reinstate<br>Members | Transfer<br>Members | Total<br>Member<br>Added | Total<br>Members<br>Dropped | Gain/<br>Loss<br>Members |
|-----------|--------------|------------------|------------------------|----------------|--------------------|----------------------|---------------------|--------------------------|-----------------------------|--------------------------|
| 2014-2015 | 2            | 0                | 2                      | 160            | 45                 | 1                    | 32                  | 238                      | -248                        | -10                      |
| 2015-2016 | 2            | 0                | 2                      | 176            | 64                 | 3                    | 7                   | 250                      | -219                        | 31                       |
| 2016-2017 | 3            | 0                | 3                      | 240            | 72                 | 8                    | 8                   | 328                      | -253                        | 75                       |
| 2017-2018 | 4            | 0                | 4                      | 199            | 89                 | 4                    | 12                  | 304                      | -260                        | 44                       |
| 2018-2019 | 0            | -1               | -1                     | 204            | 6                  | 5                    | 27                  | 242                      | -283                        | -41                      |
| Average   | 2            | 0                | 2                      | 196            | 55                 | 4                    | 17                  | 272                      | -253                        | 20                       |